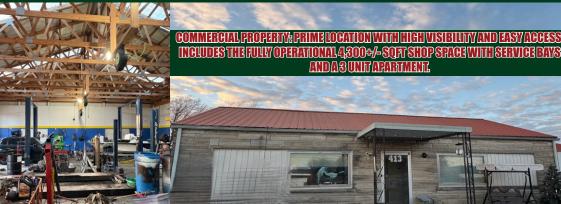

CHRIS' AUTO TECH AND COLLISION

CAPPORTUNITY TO OWN SOME COMMERCIAL VAND IN DOWNTOWN CAVE CITY, KY ONLY 20 MILES

AWAY FROM BOWLING CREEL, 35 MILES FROM ELWARETHYOWN, AND 10 MINUTES FROM MAMMOTH

CAVE NATIONAL PARK, DON'T MISS OUT ON THE CHANCE TO BID ON A FULLY EQUIPPED, BUT NOT

MINED TO, CAR MECIANIC STOP IN CAVE CITY, KY THIS AUCTION WOULD BE DEAL FOR MECHANICS

LOONING TO EXPAND OR START THEIR OWN SHOP, ALSO, SOMEONE LOOKING TO EXPAND THEIR

PORTEOUD WITH A STOREFRONT IN A PRIME LOCATION THAT HAS HAD AN ESTABLISHED BUSINESS.