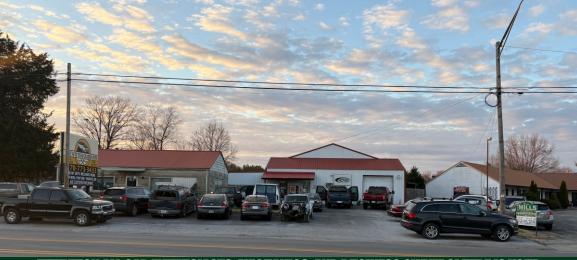

CHRIS' AUTO TECH AND COLLISION

CAPPORTUNITY TO OWN SOME COMMERCIAL VAND IN DOWNTOWN CAVE CITY, KY ONLY 20 MILES

AWAY FROM BOWLING CREEL, 35 MILES FROM ELWARETHYOWN, AND 10 MINUTES FROM MAMMOTH

CAVE NATIONAL PARK, DON'T MISS OUT ON THE CHANCE TO BID ON A FULLY EQUIPPED, BUT NOT

MINED TO, CAR MECIANIC STOP IN CAVE CITY, KY THIS AUCTION WOULD BE DEAL FOR MECHANICS

LOONING TO EXPAND OR START THEIR OWN SHOP, ALSO, SOMEONE LOOKING TO EXPAND THEIR

PORTEOUD WITH A STOREFRONT IN A PRIME LOCATION THAT HAS HAD AN ESTABLISHED BUSINESS.