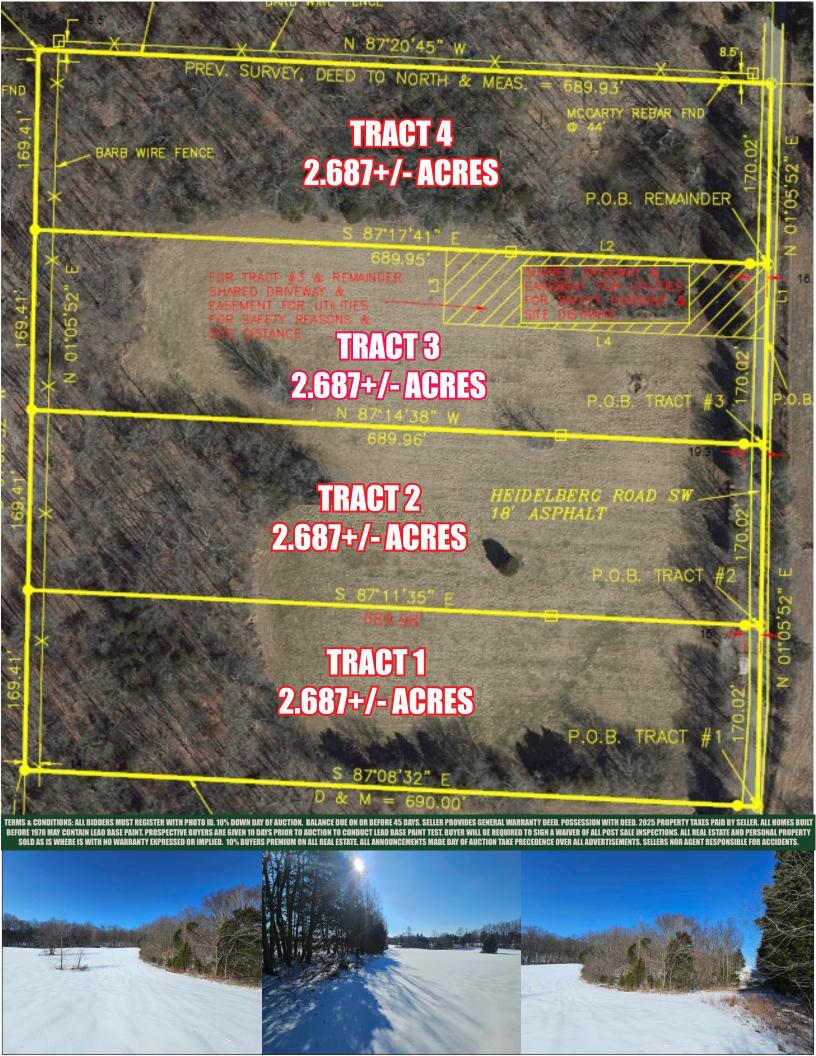

## ABSOLUTION THURSDAY 2 THURSDAY 2

HEIDELBERG RD SOUTHWEST - CORYDON, IN

TRACT 1: 2.68 +/- ACRES
170 FT ROAD FRONTAGE, PRIME
HOMESITE - PARTIAL OPEN
AND WOODED

TRACT 2: 2.68 +/- ACRES
170 FT ROAD FRONTAGE, PRIME
HOMESITE - PARTIAL OPEN
AND WOODED

TRACT 3: 2.68 +/- ACRES
170 FT ROAD FRONTAGE, PRIME
HOMESITE - PARTIAL OPEN
AND WOODED

TRACT 4: 2.68 +/- ACRES
170 FT ROAD FRONTAGE, PRIME
HOMESITE- WOODED TRACT

PLAT ON BACK

ONSITE & ONLINE BIDDING AVAILABLE
NEW SURVEY HAS BEEN COMPLETED BY WILLIAM MCCARTY LAND SURVEYOR
SOIL TEST HAS BEEN COMPLETED BY JACK COULTER CONSULTING
DEED RESTRICTIONS WILL BE POSTED ON OUR WEBSITE