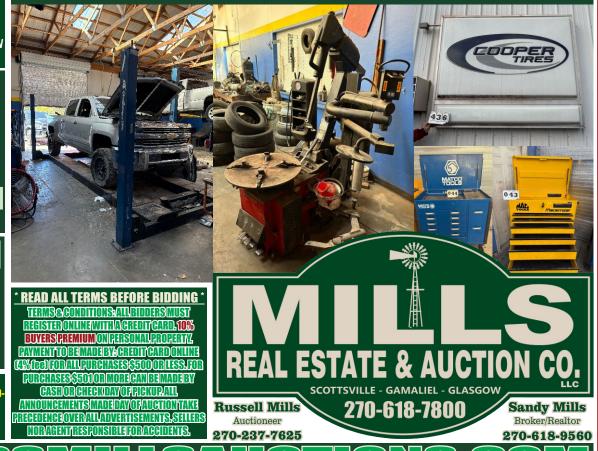

PREVIEW TIME WEDNESDAY -JANUARY 22ND from 12PM to 4PM

**PICK-UP TIME:** WEDNESDAY -JANUARY 29TH from 9AM to 6PM

FOR MORE INFORMATION CALL AUCTIONEERS: LAKE RYAN, 270-766-7908, BRENTON RYAN, 270 766-8926, JESSE MUSE, 270-670-9333 <u>Referral Agent:</u> JEFF HINKLEY, 270-646-5962