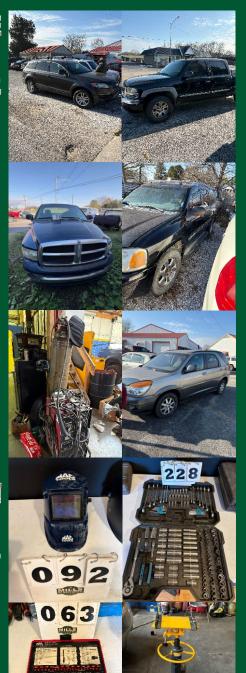

م ک

E

Ę

<u>OOL UIST: VIGE, JAGK STANDS, PIPE</u> BENDER, ENGINE PARTS, WEED EATER, CAS TANK, AIR HOSES, PUMP, BOLT, TIRES, SANDBLASTING BOX, L CATCHES, SHOP VAC, HAND TOOLS, SAW HORSES, WOOD BURNING STOVE, ENGINE DOLLY, JUMP BOX, SOCKET SETS, POWAR TOOLS, BATTERY CORES, FLOOR JACKS, LADDER, CREEPERS, SNAP ON WEIDER, DEEP FREZZER, 80 GALLON AIR GOMPRESSOR, BOLT BINS, OIL FILTERS, OIL FILTER WRENGHES, SOBEW DRIVERS, 60,000 SHOP PRESS, GRINDERS, WRENCHES, AIR TOOLS, GOOPER TIRESIGN, AND MUCH MUCH MORE

<u>VEHICLE LIST:</u> DODCE RAM 2500, 2018 FORD ESCAPE, 2005 JEEP GRAND GHEROKEE, 2002 GHEVY VENTURE, 1999 CHEVY S-10, GMG ENVOY, 2007 TOYOTA MATRIX, F-150 XII, 2000 FORD **EXPEDITION, 2005 RAM 1500,** 1988 FORD CLUEWAGON, 1989 GHEVY SILVERADO (JUST BODY). 2012 DODGE JOURNEY, 2002 BUIGK RENDEZAVOUS, 2011 NISSAN ROUGE, 2004 MERGURY MARQUIS, 2009 AUD ARAND 2006 GMG SIERRA 2500, PONTARVIBE