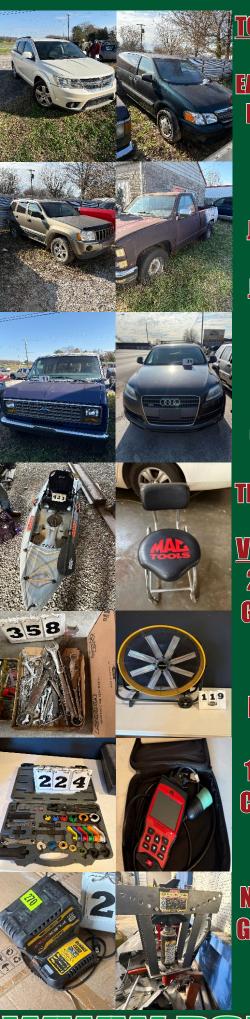

م ک

E

Ę

<u>OOL UIST: VIGE, JAGK STANDS, PIPE</u> BENDER, ENGINE PARTS, WEED EATER, CAS TANK, AIR HOSES, PUMP, BOLT, TIRES, SANDBLASTING BOX, L CATCHES, SHOP VAC, HAND TOOLS, SAW HORSES, WOOD BURNING STOVE, ENGINE DOLLY, JUMP BOX, SOCKET SETS, POWAR TOOLS, BATTERY CORES, FLOOR JACKS, LADDER, CREEPERS, SNAP ON WEIDER, DEEP FREZZER, 80 GALLON AIR GOMPRESSOR, BOLT BINS, OIL FILTERS, OIL FILTER WRENGHES, SOBEW DRIVERS, 60,000 SHOP PRESS, GRINDERS, WRENCHES, AIR TOOLS, GOOPER TIRESIGN, AND MUCH MUCH MORE

<u>VEHICLE LIST:</u> DODCE RAM 2500, 2018 FORD ESCAPE, 2005 JEEP GRAND GHEROKEE, 2002 GHEVY VENTURE, 1999 CHEVY S-10, GMG ENVOY, 2007 TOYOTA MATRIX, F-150 XII, 2000 FORD **EXPEDITION, 2005 RAM 1500,** 1988 FORD CLUEWAGON, 1989 GHEVY SILVERADO (JUST BODY). 2012 DODGE JOURNEY, 2002 BUIGK RENDEZAVOUS, 2011 NISSAN ROUGE, 2004 MERGURY MARQUIS, 2009 AUD ARAND 2006 GMG SIERRA 2500, PONTARVIBE