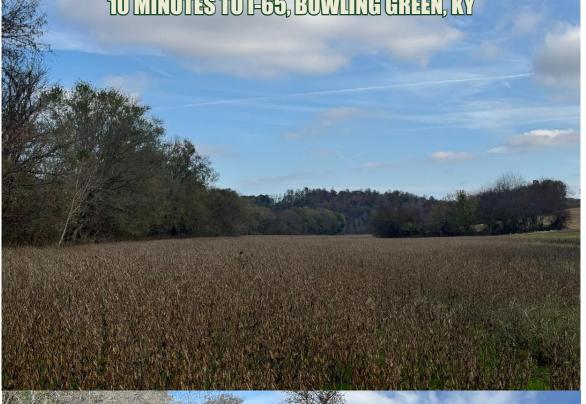

THE TOTAL 92.09+/- ACRES - ONCE IN A LIFETIME OPPORTUNITY TO PURCHASE AN OUTSTANDING FARM IN THE BEST LOCATION. THIS FARM HAS BEEN ONE OF THE TOP PRODUCING ROW CROP FARMS IN THE AREA. IT HAS ALSO BEEN A HOTSPOT FOR TROPHY DEER HARVESTING, AND AN ABUNDANCE OF OTHER WILDLIFE. IF YOU'RE LOOKING TO PURCHASE A FARM WITH UNLIMITED POSSIBILITIES, WHETHER YOU'RE A FARMER, OUTDOOR ENTHUSIAST, OR LOOKING FOR A SECLUDED HOME SITE - LOOK NO FURTHER!