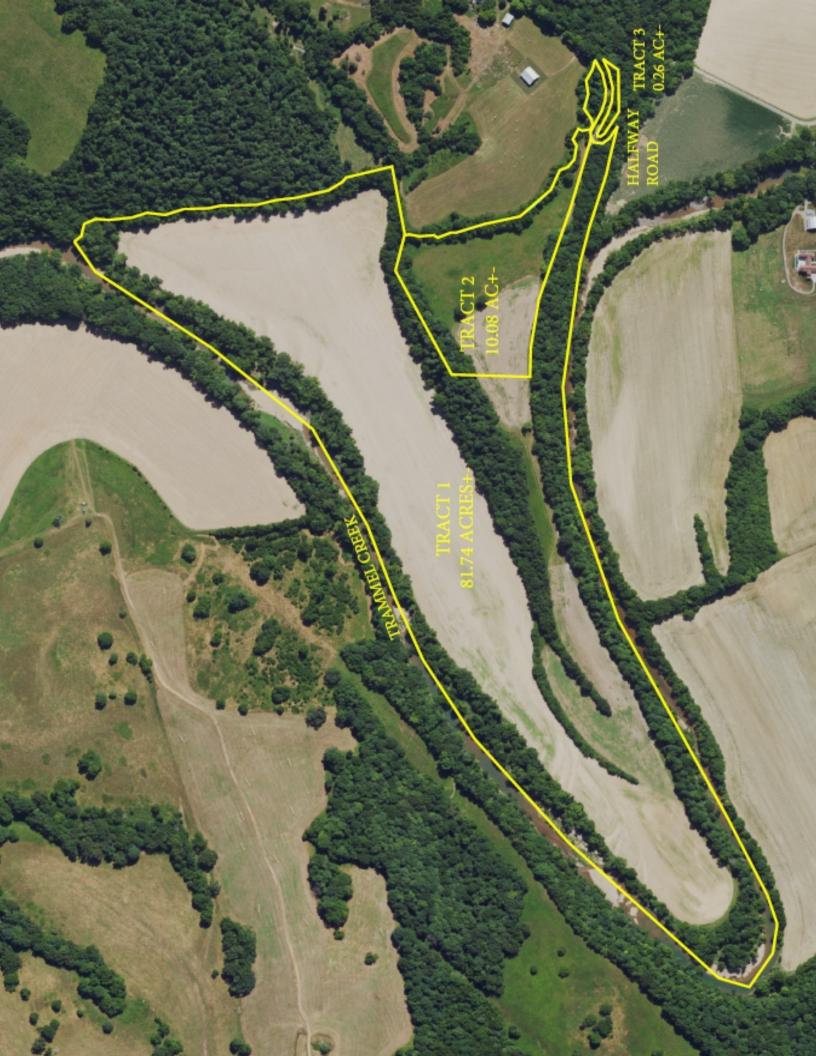

1250 HALFWAY ROAD - SCOTTSVILLE, KY

PRIME LOGATION BETWEEN BOWLING GREEN AND SCOTTSVILLE-10 MINUTES TO 1-65, BOWLING GREEN, KY

**ACRES FRONTAGE ON HALFWAY RD** PRIME ROWCROP LAND, **HOMESITES, OVER 1 MILE OF TRAMMEL CREEK FRONTAGE, EASY ACCESS TO THE FAMOUS TRAMMEL CREEK BLUE HOLE** TRACT 2: 10.08+/-ACRES FRONTAGE ON **HALFWAY RD** PRIME HOMESITE. **BREATHTAKING VIEWS** TRACT 3: 0.26+/-**ACRES FRONTAGE ON HALFWAY RD** 

TRACT 1: 81.75+/-

10:00

AM

ALL BIDDERS MUST REGISTER WITH A PHOLO ID. HEAL ESTAILS 19% NOW REPONDIBLE DUP DAT UP DUP OF AUGITION. BALANCE DUP ON UN BEPONE
45 DAYS. 10% BUYERS PREMIUM ON REAL ESTATE, POSSESSION WITH DEED. 2024 TAXES PRORATED AT CLOSING. ALL HOMES BUILT BEFORE 1978 MAY
CONTAIN LEAD BASE PAINT PROSPECTIVE BUYERS ARE GIVEN 10 DAYS PRIOR TO AUCTION TO CONDUCT LEAD EASE PAINT TEST. BUYER WILL BE REQUIRED TO
SIGN A WAIVER OF ALL POST SALE INSPECTIONS. ALL ITEMS SELLING AS-IS WHERE-IS WITH NO WARRANTY EXPRESSED OR IMPLIED. ALL
ANNOUNCEMENTS MADE DAY OF AUCTION TAKE PRECEDENCE OVER ALL ADVERTISEMENTS. SELLERS NOR AGENT RESPONSIBLE FOR ACCIDENTS.

THE TOTAL 92.09+/- ACRES - ONCE IN A LIFETIME OPPORTUNITY TO PURCHASE AN OUTSTANDING FARM IN THE BEST LOCATION. THIS FARM HAS BEEN ONE OF THE TOP PRODUCING ROW CROP FARMS IN THE AREA. IT HAS ALSO BEEN A HOTSPOT FOR TROPHY DEER HARVESTING, AND AN ABUNDANCE OF OTHER WILDLIFE. IF YOU'RE LOOKING TO PURCHASE A FARM WITH UNLIMITED POSSIBILITIES, WHETHER YOU'RE A FARMER, OUTDOOR ENTHUSIAST, OR LOOKING FOR A SECLUDED HOME SITE - LOOK NO FURTHER!