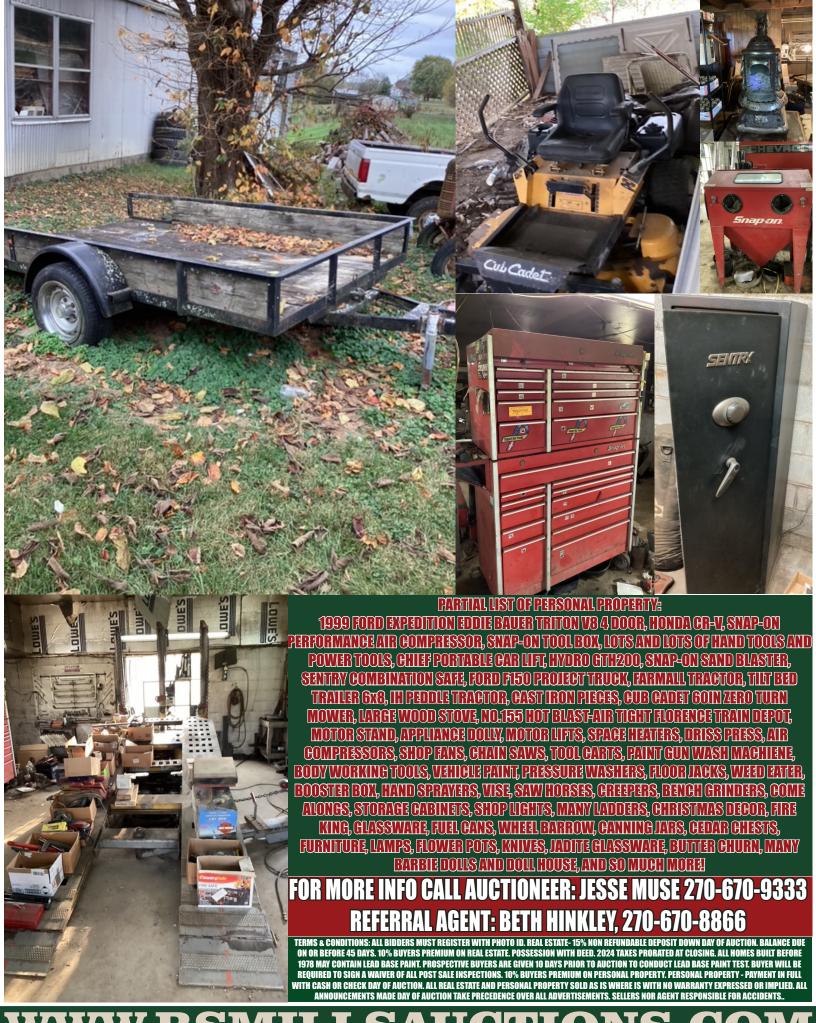

## AUGHION

460 BEAVER VALLEY ROAD-GLASGOW, KY HOME, VEHICLES, TOOLS, PERSONAL PROPERTY

AM

HOUSEINFO: 2,256+/SQFT HOMEWITE 8
BEDROOMS, 1 BATH AND
PARTIAL BASEMENT WITE
A LARGE DETACHED SHOP
WITE APPROXICATOR-/OVERALL SQFT OF SPACE
THIS PROPERTY HAS BEEN
USED AS A RESIDENCE AND
AN ACTIVE BODY SHOP
LOCATION IS MAY WITE
THIS FINE PLECE OF REAL
ESTATE LOCATED JUST
MINUTES FROM THE CITY
OF CLASCOW, THIS
PROPERTY IS A MUST SEE