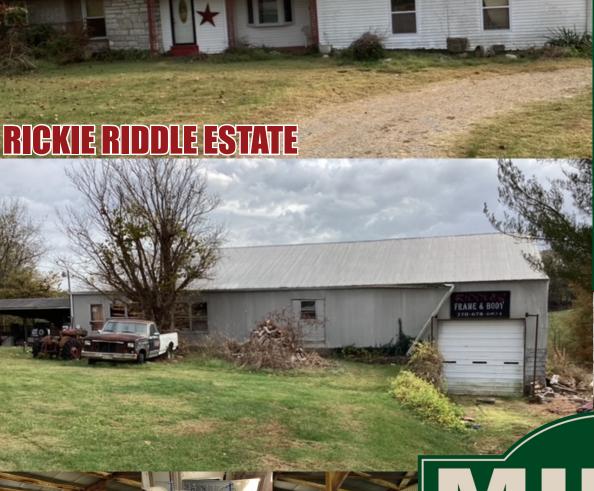

## AUGHION

460 BEAVER VALLEY ROAD-GLASGOW, KY HOME, VEHICLES, TOOLS, PERSONAL PROPERTY

AM

HOUSEINFO: 2,256+/SQFT HOMEWITE 8
BEDROOMS, 1 BATH AND
PARTIAL BASEMENT WITE
A LARGE DETACHED SHOP
WITE APPROXICATOR-/OVERALL SQFT OF SPACE
THIS PROPERTY HAS BEEN
USED AS A RESIDENCE AND
AN ACTIVE BODY SHOP
LOCATION IS MAY WITE
THIS FINE PLECE OF REAL
ESTATE LOCATED JUST
MINUTES FROM THE CITY
OF CLASCOW, THIS
PROPERTY IS A MUST SEE

REAL ESTATE & AUCTION CO

SCOTTSVILLE CAMALIEL CLASCOW

270-618-7800

Sandy Mills Broker

Auctioneer 270-237-7625

**WWW.RSMILLSAUCTIONS.COM** 