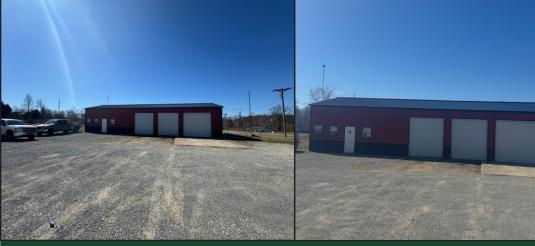

## ONLINE ONLY AUCTION

4705 CHASCOW RD - EDMONTON, KY

**TUES DAY**APRIL 1ST @ 10:00 AM

**BIDDING WILL BEGIN TO CLOSE:** 

299+/-ACRES 70X60 METALBUILDING, OFFICE AREA, CONCRETE FOORS, GRAVELPARKING FOOT TRACTOR-EQUIPMENT-TOOLS-OFFICE FURNITURE