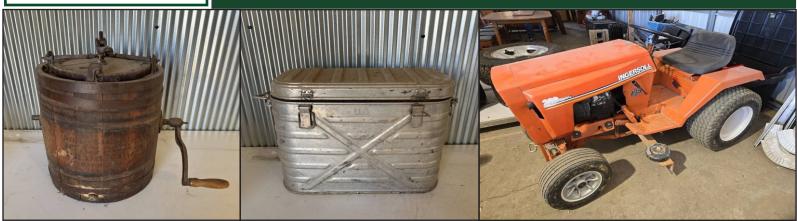

## ONLINE ONLY AUCTION

4705 CHASCOW RD - EDMONTON, KY

**TUES DAY**APRIL 1ST @ 10:00 AM

**BIDDING WILL BEGIN TO CLOSE:** 

299+/-ACRES 70X60 METALBUILDING, OFFICE AREA, CONCRETE FOORS, GRAVELPARKING FOOT TRACTOR-EQUIPMENT-TOOLS-OFFICE FURNITURE